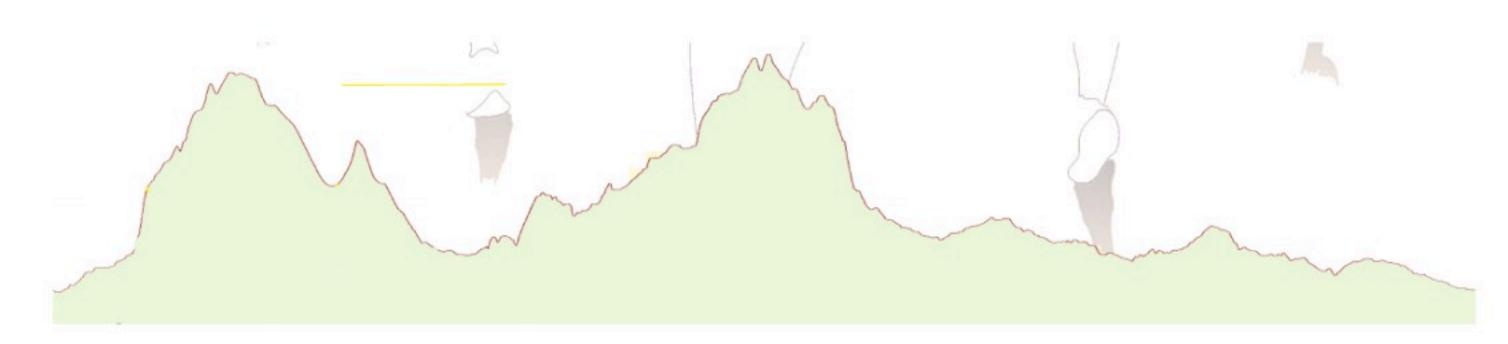

#### **REGOLAMENTO**

Manifestazione regionale di corsa su strada approvata FIDAL PIEMONTE n° 145/strada/2022 per le categorie ALLIEVI/JUNIOR/PROMESSE/SENIOR/MASTER M/F.

Percorso di km 8 circa per le categorie maschile e femminile a partire dal 2006, per iscritti EPS o RUNCARD a partire dal 2002